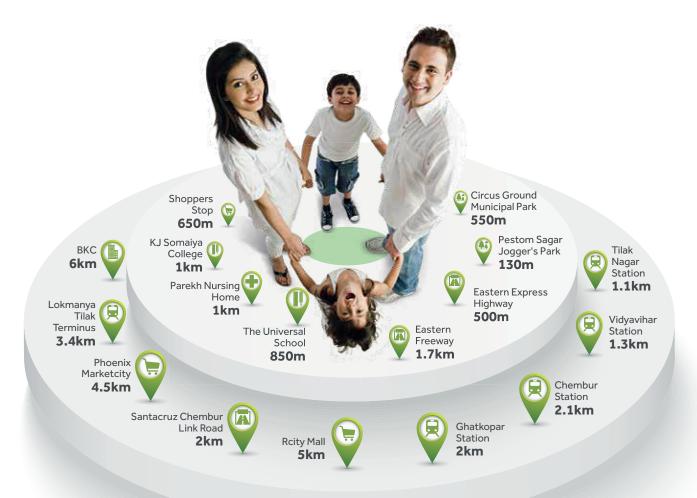

#### **ADVANTAGES**

RAILWAY STATIONS

Ghatkopar Station: 2km, Tilak Nagar Station: 1.1km

Lokmanya Tilak Terminus: 3.4km, Vidyavihar Station: 1.3km

Chembur Station: 2.1km

ROADS

Eastern Express Highway: 500m, Eastern Freeway: 1.7km

Santacruz Chembur Link Road: 2km

EDUCATION

The Universal School: 850m, KJ Somaiya College: 1km

PARKS & GROUNDS

Pestom Sagar Jogger's Park: 130m, Circus Ground Municipal Park: 550m

Chheda Nagar Reserved Forest: 1.8km, CRWA Grounds: 2.2 km

RETAIL

Shoppers Stop: 650m, Phoenix Marketcity: 4.5km, R City Mall: 5km

HEALTHCARE

Parekh Nursing Home: 1km

BUSINESS HUB

BKC: 6km