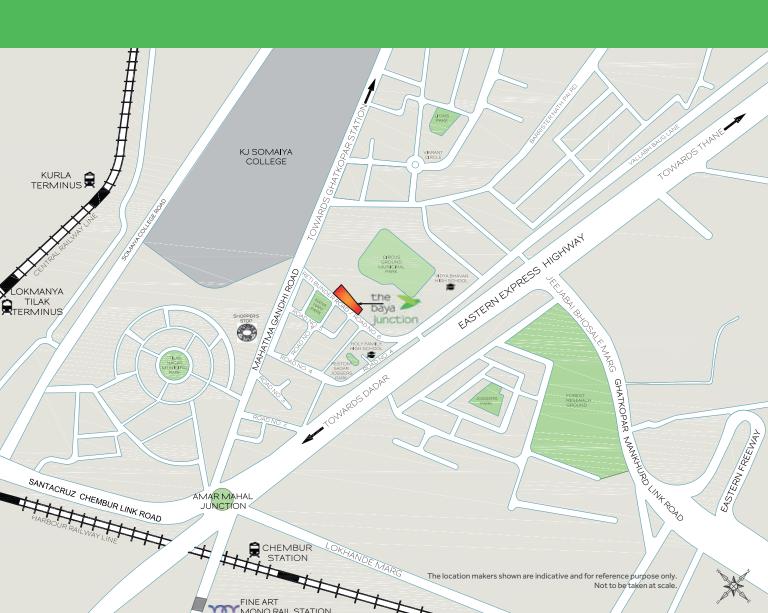

#### BE AT THE JUNCTION OF GREENERY, LIFESTYLE AND MUMBAI.

Zip away to your office in South Mumbai via the Eastern Freeway or via the Santacruz Chembur Link Road if you work in Western Mumbai. Both are just a few hundred metres from your home. So are the buzzing Ghatkopar, Chembur and Tilak Nagar railway stations.

In mood for some retail therapy? Walk to Shoppers Stop or take a short drive to Phoenix Market City. If you want to relax, then there are quite a few gardens, grounds and venues to choose from - the Citizen's Garden and Nana Nani Park are just a glance away, while Chembur Fine Arts Society and Circus Ground are less than 2 kms away.

In other words, the North, South, East and West of Mumbai is within your reach. So is the best of Chembur and Ghatkopar.

#### **LOCATION MAP**



#### **ADVANTAGES**

RAILWAY STATIONS

Ghatkopar Station: 2km, Tilak Nagar Station: 1.1km

Lokmanya Tilak Terminus: 3.4km, Vidyavihar Station: 1.3km

Chembur Station: 2.1km

ROADS

Eastern Express Highway: 500m, Eastern Freeway: 1.7km

Santacruz Chembur Link Road: 2km

EDUCATION

The Universal School: 850m, KJ Somaiya College: 1km

PARKS & GROUNDS

Pestom Sagar Jogger's Park: 130m, Circus Ground Municipal Park: 550m

Chheda Nagar Reserved Forest: 1.8km, CRWA Grounds: 2.2 km

RETAIL

Shoppers Stop: 650m, Phoenix Marketcity: 4.5km, R City Mall: 5km

HEALTHCARE

Parekh Nursing Home: 1km

BUSINESS HUB

BKC: 6km



#### DETAILS MAKE THE DIFFERENCE.

The Baya Junction is an embodiment of the central philosophy of The Baya Company - While creating living spaces, attention to detail is what make