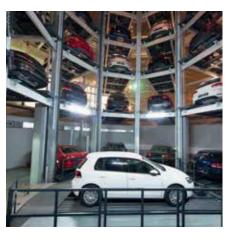

# THOUGHTFUL ELEMENTS THAT ADD VALUE TO LIFE.

- Well-equipped gymnasium for a daily workout
- Ample covered car parking spaces in a separate parking tower
- Intercom system connecting all apartments
- Self-cleaning waterproof exterior paint, to keep the tower looking new for years
- Designer Entrance Lobby that exudes grandeur
- Hindware & Jaquar, or equivalent sanitary and CP fittings for that plush feeling
- Panic switch in every apartment to ensure help is just a button away
- Indoor games such as Table Tennis, Carrom and Chess
- Yoga Room, Library, Multipurpose Hall and more